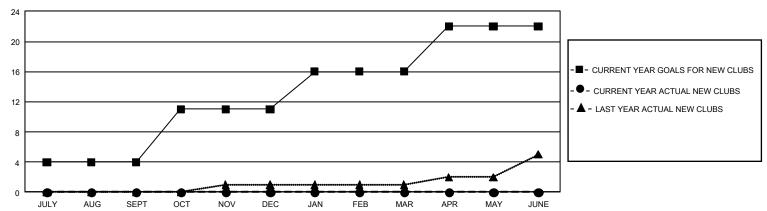

## GOALS AND ACTUAL NEW CLUBS CUMULATIVE

## GMT MONTHLY MEMBERSHIP PROGRESS REPORT

Results as of: 12/31/2019

GMT Constitutional Area 1, Group J

REPORT DOES NOT INCLUDE CLUBS IN UNDISTRICTED AREAS.

| Clubs         |               |             |               | Members               |                       |                         |                                                    |  |
|---------------|---------------|-------------|---------------|-----------------------|-----------------------|-------------------------|----------------------------------------------------|--|
|               | RESULTS FOR   | R 2019-2020 |               | RESULTS FOR 2019-2020 |                       |                         |                                                    |  |
| QUARTER       | NEW CLUB GOAL | NEW CLUBS   | DROPPED CLUBS | QUARTER MEMB          | ER GROWTH NET<br>GOAL | MEMBER GROWTH<br>ACTUAL | DROPPED<br>MEMBERS ACTUAL<br>(including transfers) |  |
| JULY/AUG/SEPT | 12            | 0           | 2             | JULY/AUG/SEPT         | 669                   | 429                     | 462                                                |  |
| OCT/NOV/DEC   | 21            | 0           | 8             | OCT/NOV/DEC           | 1,029                 | 327                     | 637                                                |  |
| JAN/FEB/MAR   | 15            | 0           | 0             | JAN/FEB/MAR           | 675                   | 0                       | 0                                                  |  |
| APR/MAY/JUNE  | 18            | 0           | 0             | APR/MAY/JUNE          | 780                   | 0                       | 0                                                  |  |