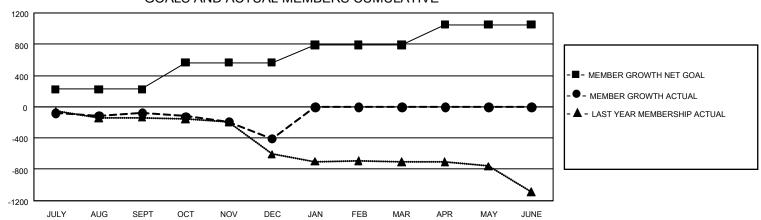

## GOALS AND ACTUAL MEMBERS CUMULATIVE

| DROPPED CLUBS: 10           |       | 282 CLUBS OF 750 ADDED 1 OR MORE<br>NEW MEMBERS | GENDER DISTRIBUTION             |                 |       |
|-----------------------------|-------|-------------------------------------------------|---------------------------------|-----------------|-------|
|                             |       |                                                 | MALE                            | 13,442 (71.61%) |       |
|                             |       |                                                 | FEMALE                          | 5,328 (28.39%)  |       |
| DROPPED MEMBERS             |       |                                                 |                                 |                 |       |
| DECEASED                    | 129   | CLICK HERE FOR CUMULATIVE                       | TOTAL FAMILY UNIT MEMBERS       |                 | 3,367 |
| CLUB CANCELLED 61 OTHER 907 |       | MEMBERSHIP DATA                                 | FAMILY MEMBERS PAYING HALF DUES |                 |       |
|                             |       |                                                 |                                 |                 | 1,714 |
| TOTAL                       | 1,097 |                                                 |                                 |                 |       |

## GMT MONTHLY MEMBERSHIP PROGRESS REPORT

Results as of: 12/31/2019

GMT Constitutional Area 1, Group J

REPORT DOES NOT INCLUDE CLUBS IN UNDISTRICTED AREAS.

| Clubs         |               |             |               | Members               |                       |                         |                                                    |  |
|---------------|---------------|-------------|---------------|-----------------------|-----------------------|-------------------------|----------------------------------------------------|--|
|               | RESULTS FOR   | R 2019-2020 |               | RESULTS FOR 2019-2020 |                       |                         |                                                    |  |
| QUARTER       | NEW CLUB GOAL | NEW CLUBS   | DROPPED CLUBS | QUARTER MEMB          | ER GROWTH NET<br>GOAL | MEMBER GROWTH<br>ACTUAL | DROPPED<br>MEMBERS ACTUAL<br>(including transfers) |  |
| JULY/AUG/SEPT | 12            | 0           | 2             | JULY/AUG/SEPT         | 669                   | 429                     | 462                                                |  |
| OCT/NOV/DEC   | 21            | 0           | 8             | OCT/NOV/DEC           | 1,029                 | 327                     | 637                                                |  |
| JAN/FEB/MAR   | 15            | 0           | 0             | JAN/FEB/MAR           | 675                   | 0                       | 0                                                  |  |
| APR/MAY/JUNE  | 18            | 0           | 0             | APR/MAY/JUNE          | 780                   | 0                       | 0                                                  |  |